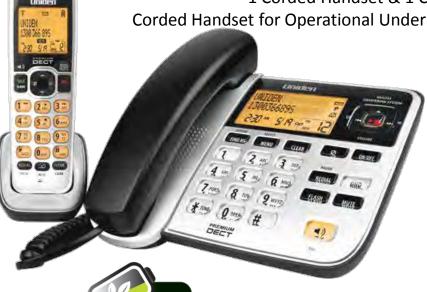

## Uniden

**DECT Series** 

DECT Digital Technology Phone System
1 Corded Handset & 1 Cordless Handset Included
Corded Handset for Operational Under Power Failure Conditions
Ideal for SOHO

DECT 2145+1

RRP \$109.95

## Features

- •Designed and Engineered in Japan
- •DECT Digital Technology Phone System
- •Wireless (WiFi) Network Friendly
- •Digital Duplex Speakerphone on Handset
- Operational Under Power Failure Conditions
- ECO Friendly Mode
- Integrated Digital Answering Machine
- Handset Conferencing
- Intercom / Call Transfer
- Visual Message Waiting Call Indicator
- Hearing Aid Compatible (T-Coil)
- Time and Date Display
- Redial
- · Polyphonic Ring Tones
- Battery Level Status on Screen